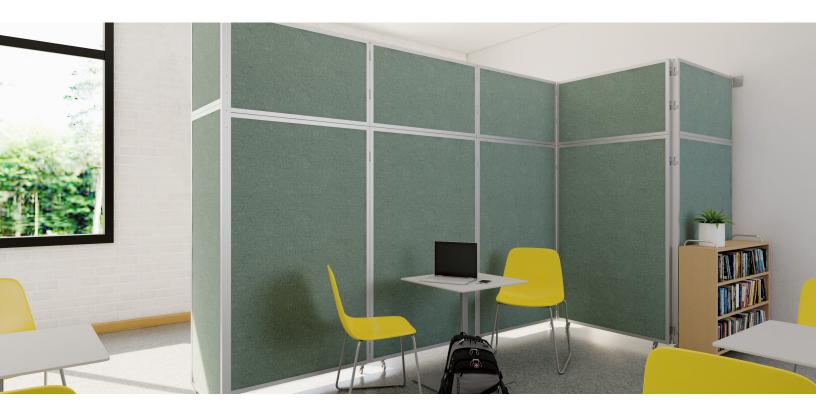

## OPERABLE WALL™ FOLDING ROOM DIVIDERS

Separate spaces in large areas. Our easy-to-maneuver, wall-mounted Operable Wall Folding Room Dividers are a low-cost alternative to expensive track-mounted accordion door systems — and appropriate for areas that can't accept a track system.

## **BUILD A TALL WALL**

Create dedicated spaces with walls up to 12'3" in height with an Operable Wall Folding Room Divider. It features durable, rolling casters and numerous material options to match your décor, including durable, easy-to-clean polycarbonate.