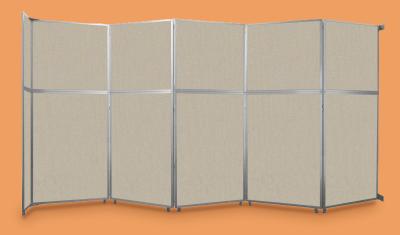

Visit www.versare.com | Call 855.647.6909 | Email sales@versare.com

**HEIGHTS:** 8'5-1/4" 10'3/4" 12'3"

**WIDTHS:** 7'11" | 11'9" | 15'7" | 19'6"