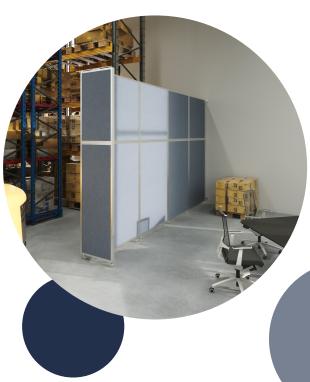

## OPERABLE WALL™ FOLDING ROOM DIVIDERS

Separate spaces in large areas. Our easy-to-maneuver, wall-mounted Operable Wall Folding Room Dividers are a low-cost alternative to expensive track-mounted accordion door systems — and appropriate for areas that can't accept a track system.

- PORTABLE. Lightweight, with wheels for easy transport.
- STURDY. Aluminum construction and stabilizing end panels.
- EASY TO INSTALL. And no permit required.

AVAILABLE IN:

Multiple fabric colors

**TO LEARN MORE:** 